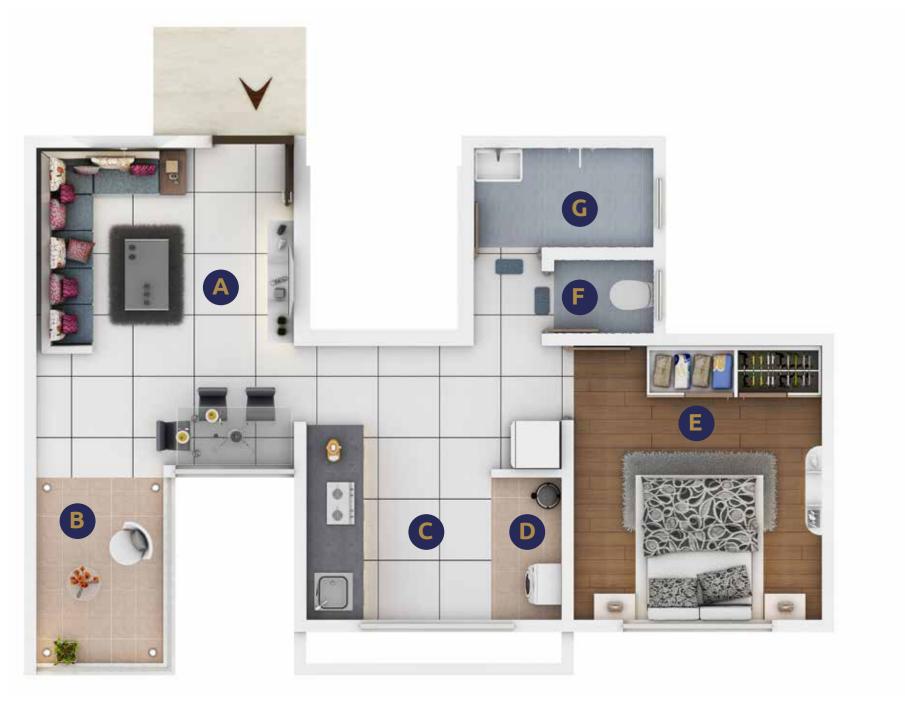

## 1BHKTYPE2

(Building - B)

## 1BHKTYPE2

(Building - B)

|   |             | Feet           | Meter       |
|---|-------------|----------------|-------------|
| A | Living Room | 10'0" x 12'9"  | 3.06 x 3.88 |
| В | Теггасе     | 4′9″ x 7′1″    | 1.45 x 2.17 |
| C | Kitchen     | 7′7″ x 8′10″   | 2.30 x 2.70 |
| D | Utility     | 7′7″ x 3′6″    | 2.30x 1.07  |
| E | Bedroom     | 10′ 0″ x 11′6″ | 3.05 x 3.50 |
| F | Bath        | 6′ 6″ x 4′0″   | 1.98 x 1.22 |
| G | WC          | 4'0" x 4'0"    | 1.22 x 1.22 |