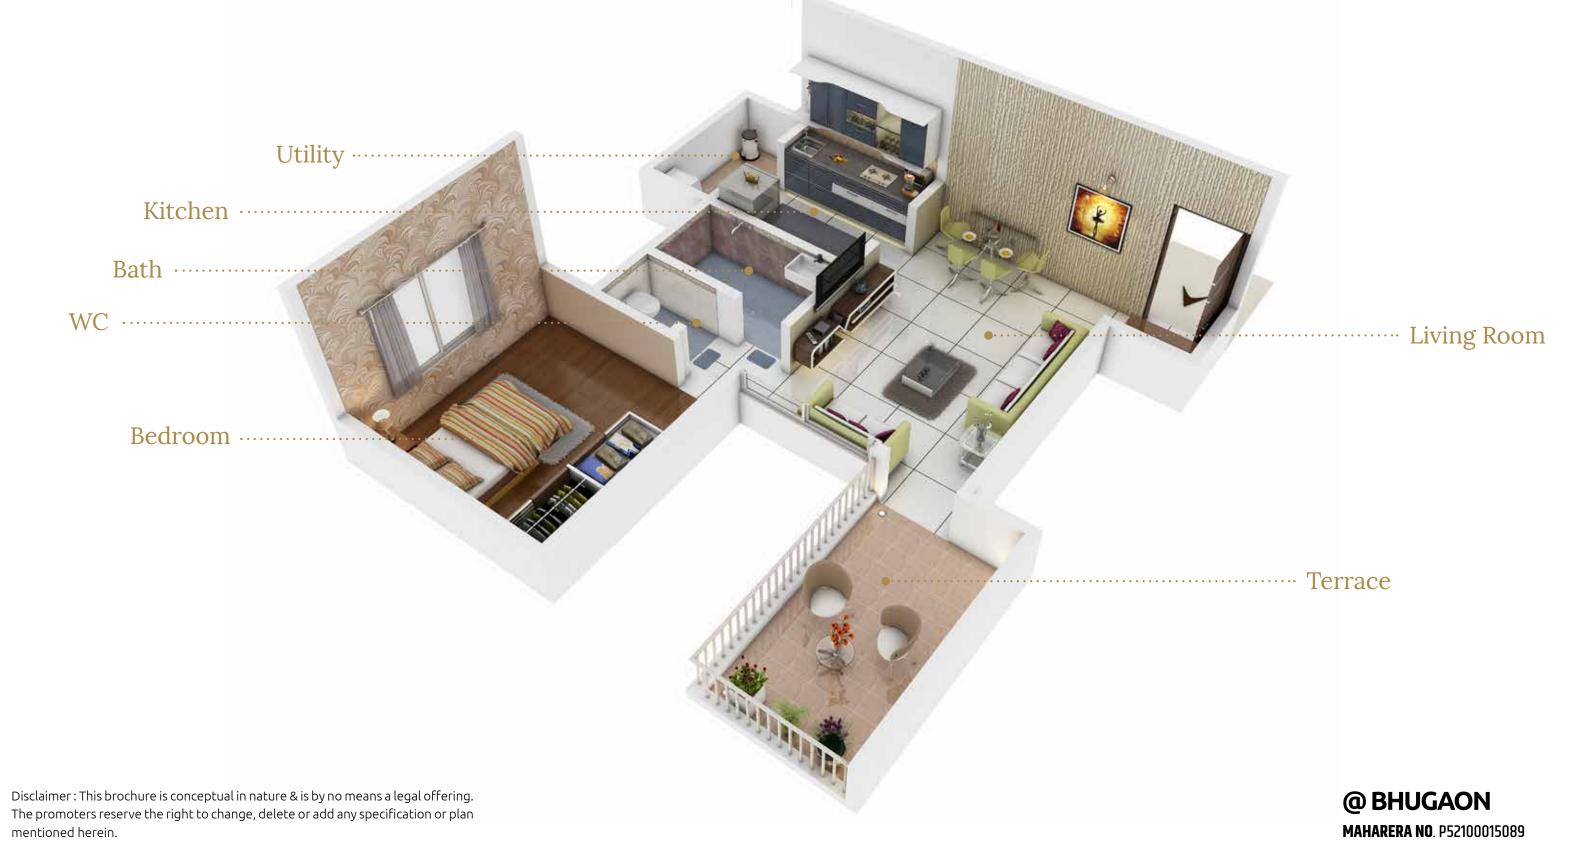

Plan & Layout - The Well being

Homes at Delta High have taken care of planning aspects like utility, practicality & Vastu for the Well being & Prosperity of it's Residents.

## 1 BHK TYPE 1

(Building - B)

## 1 BHK TYPE 1

(Building - B)

|   |             | Feet            | Meter       |
|---|-------------|-----------------|-------------|
| A | Living Room | 15'8" x 10'6"   | 4.77 x 3.20 |
| В | Kitchen     | 7'7" x 7'7"     | 2.30 x 2.30 |
| C | Utility     | 7′7″ x 3′6″     | 2.30 x 1.07 |
| D | Bath        | 4' x 7'7"       | 1.22 x 2.20 |
| E | WC          | 3′ 1″ x 4′0″    | 0.95 x 1.22 |
| F | Bedroom     | 11′ 0″ x 10′11″ | 3.35 x 3.32 |
| G | Теггасе     | 11'0" x 6'3"    | 3.35 x 1.91 |