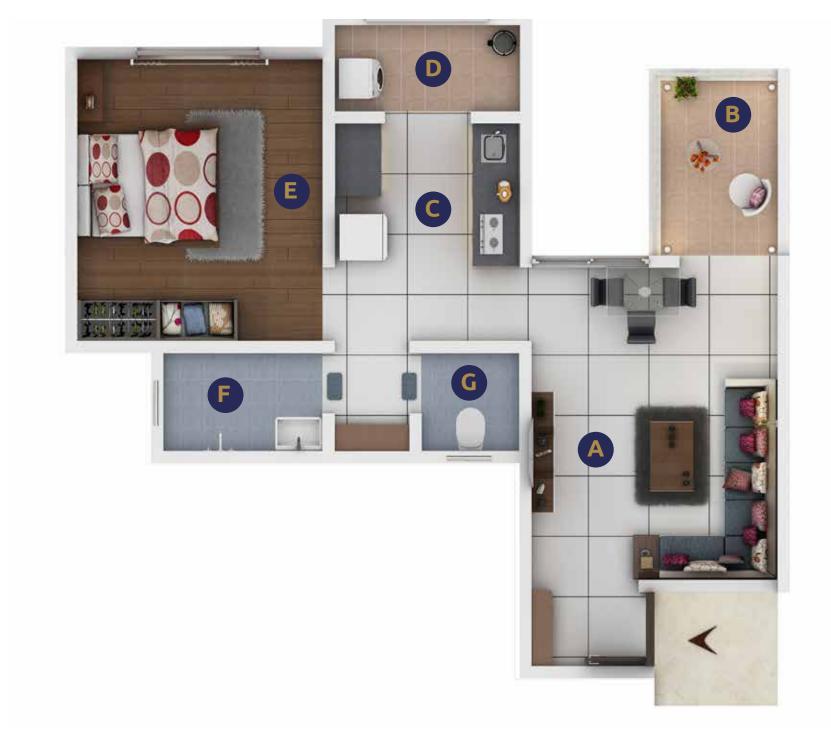

## 1BHKTYPE2

(Building - B)

## 1BHKTYPE2

(Building - B)

|   |             | Feet           | Meter       |
|---|-------------|----------------|-------------|
| A | Living Room | 10'0" x 12'9"  | 3.06 x 3.88 |
| В | Теггасе     | 4′9″ x 7′1″    | 1.45 x 2.17 |
| C | Kitchen     | 7′7″ x 8′10″   | 2.30 x 2.70 |
| D | Utility     | 7′7″ x 3′6″    | 2.30x 1.07  |
| E | Bedroom     | 10′ 0″ x 11′6″ | 3.05 x 3.50 |
| F | Bath        | 6′ 6″ x 4′0″   | 1.98 x 1.22 |
| G | WC          | 4'0" x 4'0"    | 1.22 x 1.22 |