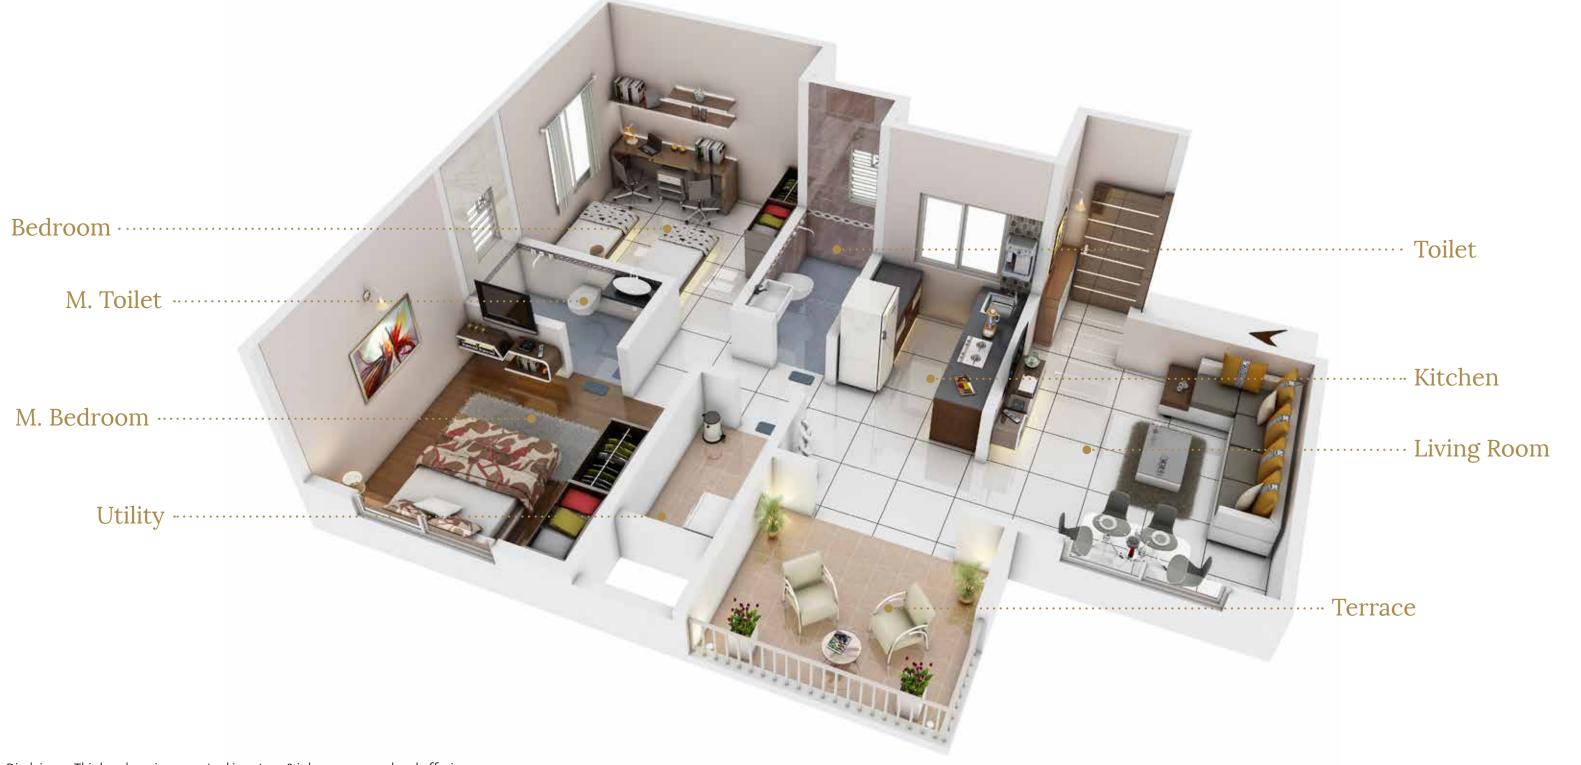

## 2 BHK (Building - B)

## 2 BHK (Building - B)

Disclaimer: This brochure is conceptual in nature & is by no means a legal offering. The promoters reserve the right to change, delete or add any specification or plan mentioned herein.

|             | Feet           | Meter       |
|-------------|----------------|-------------|
| Living Room | 11'8" x 12'9"  | 3.55 x 3.88 |
| Kitchen     | 6′11″ x 12′9″  | 2.10 x 3.88 |
| Toilet      | 4'0" x 7'6"    | 1.22 x 2.28 |
| Bedroom     | 11'0" x 10'0"  | 3.35x 3.04  |
| M.Toilet    | 7′ 6″ x 4″     | 2.29 x 1.22 |
| M. Bedroom  | 11′ 0″ x 10′8″ | 3.35x 3.25  |
| Utility     | 4'0" x 7'5"    | 1.22 x 2.25 |
| Теггасе     | 9'3" x 7'5"    | 2.82 x 2.27 |