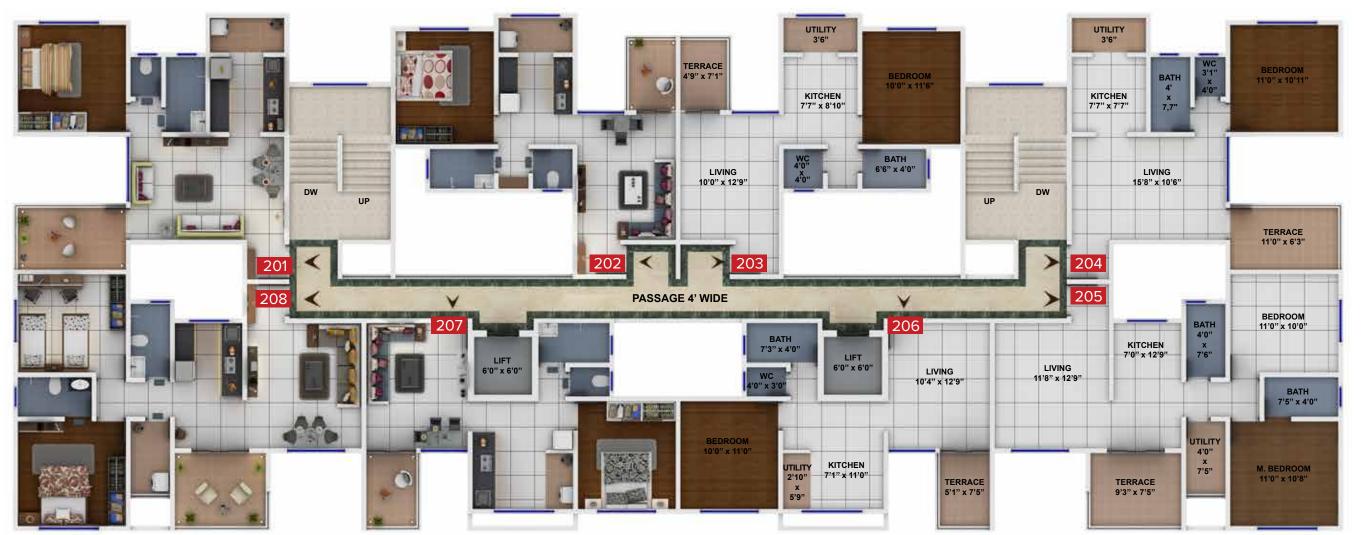

# **Even Floor Plan**

(Building - B)

| Flat No.           | Flat Type | Carpet<br>Area<br>Sqm | Enc.<br>Balcony<br>Area Sqm | Terrace<br>Area<br>Sqm | Total<br>Area<br>Sqm | Total<br>Area<br>Sqft |
|--------------------|-----------|-----------------------|-----------------------------|------------------------|----------------------|-----------------------|
| 201, 401, 601, 801 | 1 BHK T1  | 37.80                 | 5.31                        | 6.40                   | 49.51                | 533                   |
| 202, 402, 602, 802 | 1 BHK T2  | 35.16                 | 5.04                        | 3.15                   | 43.35                | 467                   |
| 203, 403, 603, 803 | 1 BHK T2  | 35.16                 | 5.04                        | 3.15                   | 43.35                | 467                   |
| 204, 404, 604, 804 | 1 BHK T1  | 37.80                 | 5.31                        | 6.40                   | 49.51                | 533                   |

Disclaimer: This brochure is conceptual in nature & is by no means a legal offering.

The promoters reserve the right to change, delete or add any specification or plan

mentioned herein.

| Flat No.           | Flat Type | Carpet<br>Area<br>Sqm | Enc.<br>Balcony<br>Area Sqm | Terrace<br>Area<br>Sqm | Total<br>Area<br>Sqm | Total<br>Area<br>Sqft |
|--------------------|-----------|-----------------------|-----------------------------|------------------------|----------------------|-----------------------|
| 205, 405, 605, 805 | 2 BHK     | 54.14                 | 5.44                        | 6.41                   | 65.99                | 710                   |
| 206, 406, 606      | 1 BHK T3  | 36.46                 | 2.81                        | 3.52                   | 42.79                | 461                   |
| 207, 407, 607, 807 | 1 BHK T3  | 36.46                 | 2.81                        | 3.52                   | 42.79                | 461                   |
| 208, 408, 608, 808 | 2 BHK     | 54.14                 | 5.44                        | 6.41                   | 65.99                | 710                   |