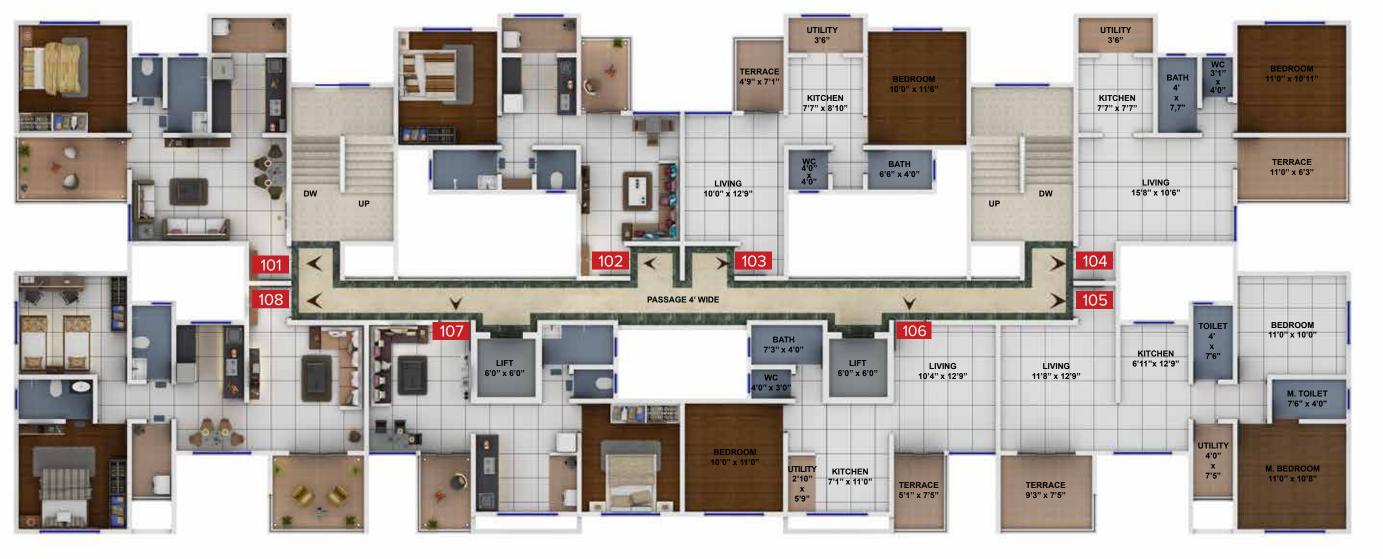

## Odd Floor Plan

(Building - B)

| Flat No.                | Flat Type | Carpet<br>Area<br>Sqm | Enc.<br>Balcony<br>Area Sqm | Terrace<br>Area<br>Sqm | Total<br>Area<br>Sqm | Total<br>Area<br>Sqft |
|-------------------------|-----------|-----------------------|-----------------------------|------------------------|----------------------|-----------------------|
| 101, 301, 501, 701, 901 | 1 BHK T1  | 38.45                 | 5.30                        | 6.40                   | 50.15                | 540                   |
| 102, 302, 502, 702, 902 | 1 BHK T2  | 35.45                 | 5.05                        | 3.15                   | 43.65                | 470                   |
| 103, 303, 503, 703, 903 | 1 BHK T2  | 35.45                 | 5.05                        | 3.15                   | 43.65                | 470                   |
| 104, 304, 504, 704, 904 | 1 BHK T1  | 38.45                 | 5.30                        | 6.40                   | 50.15                | 540                   |

| Flat No.                | Flat Type | Carpet<br>Area<br>Sqm | Enc.<br>Balcony<br>Area Sqm | Terrace<br>Area<br>Sqm | Total<br>Area<br>Sqm | Total<br>Area<br>Sqft |
|-------------------------|-----------|-----------------------|-----------------------------|------------------------|----------------------|-----------------------|
| 105, 305, 505, 705, 905 | 2 BHK     | 53.93                 | 5.44                        | 6.43                   | 65.80                | 708                   |
| 106, 306, 506, 706, 906 | 1 BHK T3  | 36.75                 | 2.81                        | 3.50                   | 43.06                | 464                   |
| 107, 307, 507, 707, 907 | 1 BHK T3  | 36.75                 | 2.81                        | 3.50                   | 43.06                | 464                   |
| 108, 308, 508, 708, 908 | 2 BHK     | 53.93                 | 5.44                        | 6.43                   | 65.8                 | 708                   |