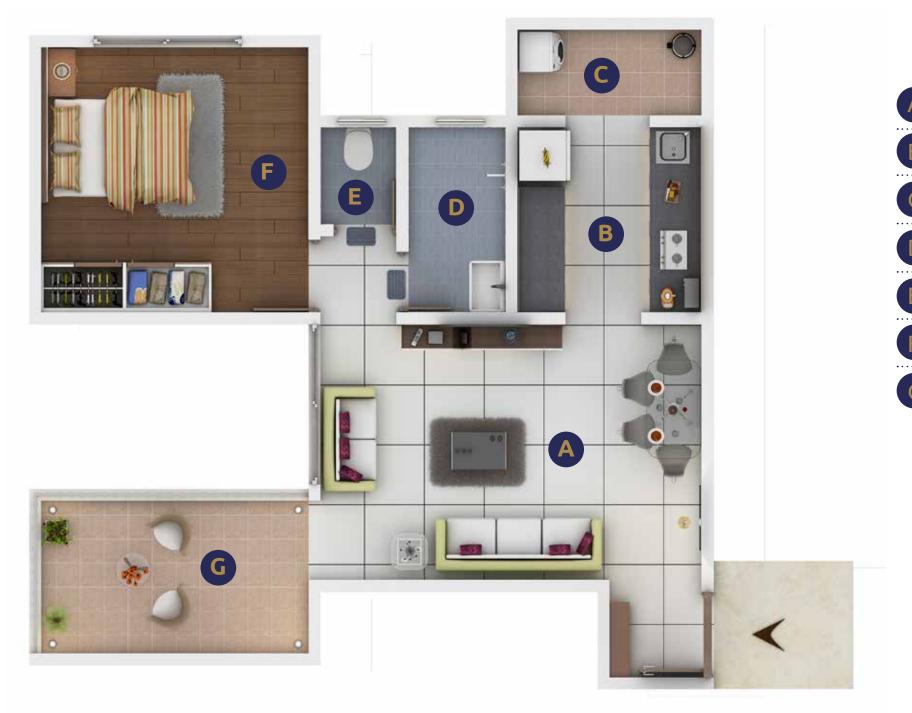

## 1BHKTYPE2

(Building - B)

## 1BHKTYPE2

(Building - B)

|   |             | Feet           | Meter       |
|---|-------------|----------------|-------------|
| A | Living Room | 10'0" x 12'9"  | 3.06 x 3.88 |
| В | Теггасе     | 4′9″ x 7′1″    | 1.45 x 2.17 |
| C | Kitchen     | 7′7″ x 8′10″   | 2.30 x 2.70 |
| D | Utility     | 7′7″ x 3′6″    | 2.30x 1.07  |
| E | Bedroom     | 10′ 0″ x 11′6″ | 3.05 x 3.50 |
| F | Bath        | 6′ 6″ x 4′0″   | 1.98 x 1.22 |
| G | WC          | 4'0" x 4'0"    | 1.22 x 1.22 |