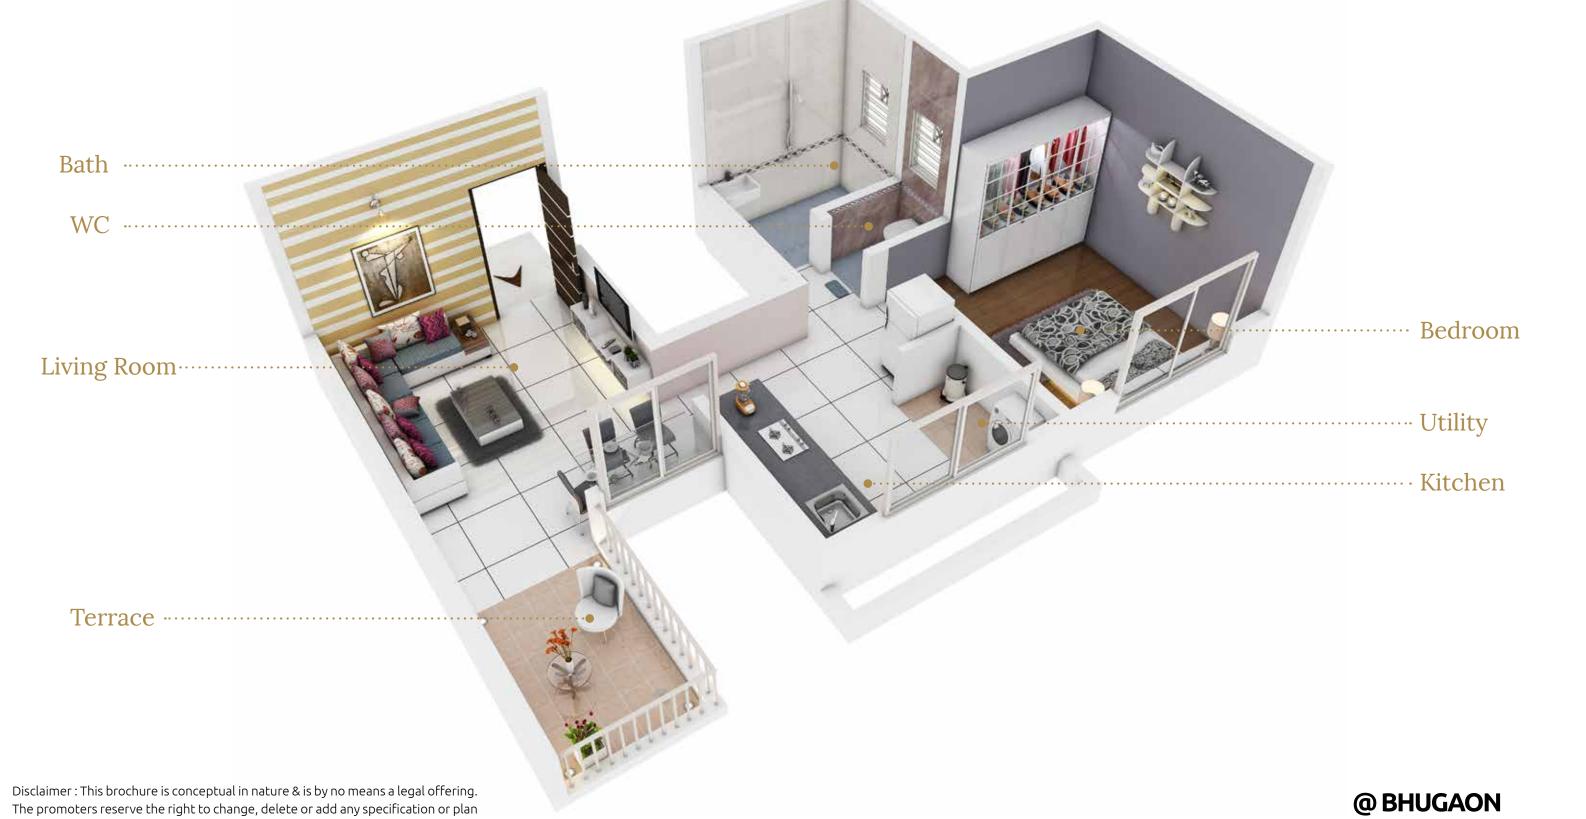

## 1 BHK TYPE 1

(Building - B)

## 1 BHK TYPE 1

(Building - B)

|   |             | Feet            | Meter       |
|---|-------------|-----------------|-------------|
| A | Living Room | 15'8" x 10'6"   | 4.77 x 3.20 |
| В | Kitchen     | 7'7" x 7'7"     | 2.30 x 2.30 |
| C | Utility     | 7′7″ x 3′6″     | 2.30 x 1.07 |
| D | Bath        | 4' x 7'7"       | 1.22 x 2.20 |
| E | WC          | 3′ 1″ x 4′0″    | 0.95 x 1.22 |
| F | Bedroom     | 11′ 0″ x 10′11″ | 3.35 x 3.32 |
| G | Теггасе     | 11'0" x 6'3"    | 3.35 x 1.91 |