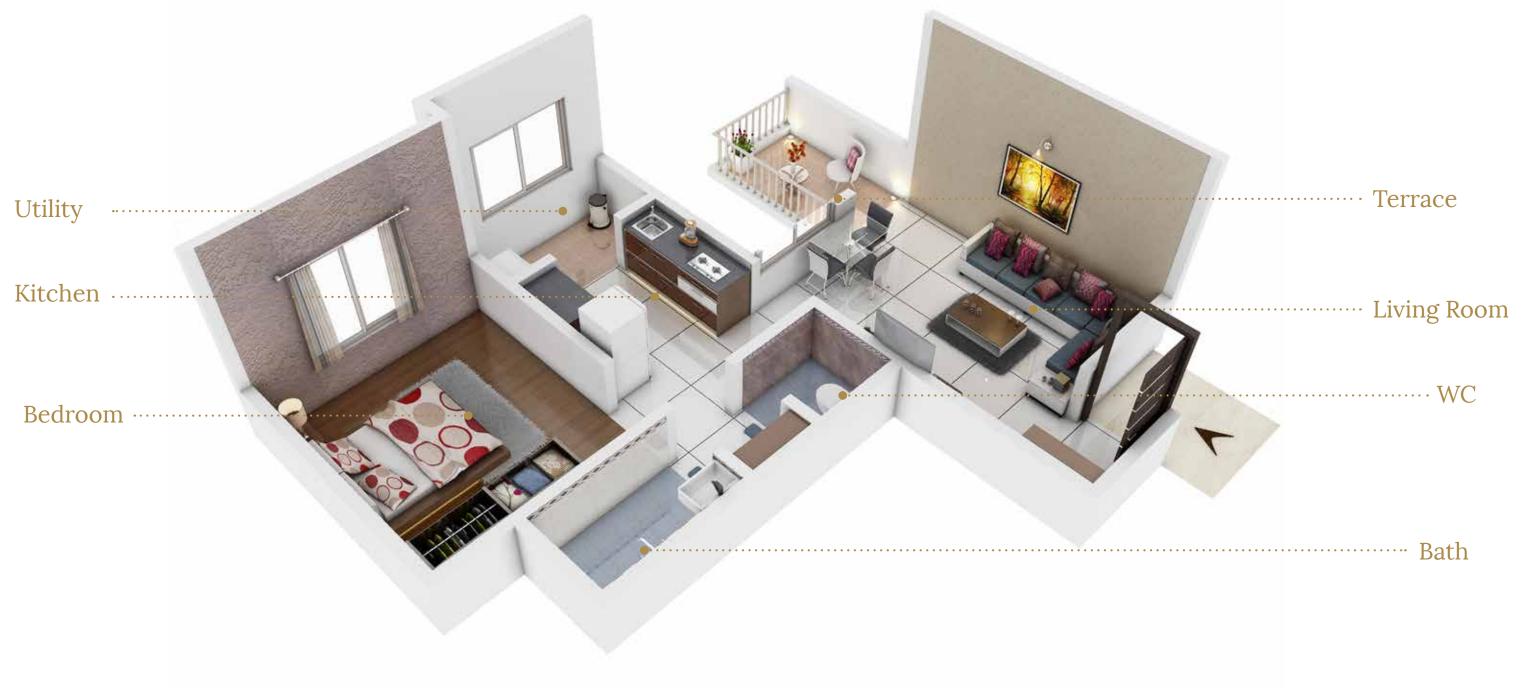

## 1 BHK TYPE 1

(Building - B)

## 1 BHK TYPE 1

(Building - B)

|   |             | Feet            | Meter       |
|---|-------------|-----------------|-------------|
| A | Living Room | 15'8" x 10'6"   | 4.77 x 3.20 |
| В | Kitchen     | 7'7" x 7'7"     | 2.30 x 2.30 |
| C | Utility     | 7′7″ x 3′6″     | 2.30 x 1.07 |
| D | Bath        | 4' x 7'7"       | 1.22 x 2.20 |
| E | WC          | 3′ 1″ x 4′0″    | 0.95 x 1.22 |
| F | Bedroom     | 11′ 0″ x 10′11″ | 3.35 x 3.32 |
| G | Теггасе     | 11'0" x 6'3"    | 3.35 x 1.91 |