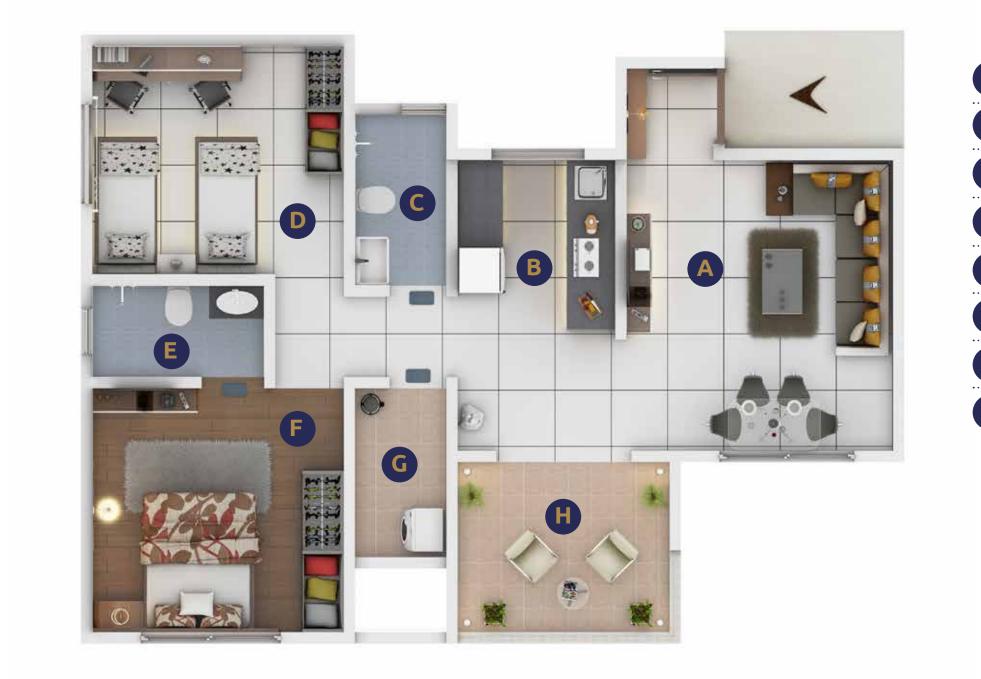

## 2 BHK (Building - B)

## 2 BHK (Building - B)

Disclaimer: This brochure is conceptual in nature & is by no means a legal offering. The promoters reserve the right to change, delete or add any specification or plan mentioned herein.

|             | Feet           | Meter       |
|-------------|----------------|-------------|
| Living Room | 11'8" x 12'9"  | 3.55 x 3.88 |
| Kitchen     | 6′11″ x 12′9″  | 2.10 x 3.88 |
| Toilet      | 4'0" x 7'6"    | 1.22 x 2.28 |
| Bedroom     | 11'0" x 10'0"  | 3.35x 3.04  |
| M.Toilet    | 7′ 6″ x 4″     | 2.29 x 1.22 |
| M. Bedroom  | 11′ 0″ x 10′8″ | 3.35x 3.25  |
| Utility     | 4'0" x 7'5"    | 1.22 x 2.25 |
| Теггасе     | 9'3" x 7'5"    | 2.82 x 2.27 |

Disclaimer: This brochure is conceptual in nature & is by no means a legal offering. The promoters reserve the right to change, delete or add any specification or plan mentioned herein.