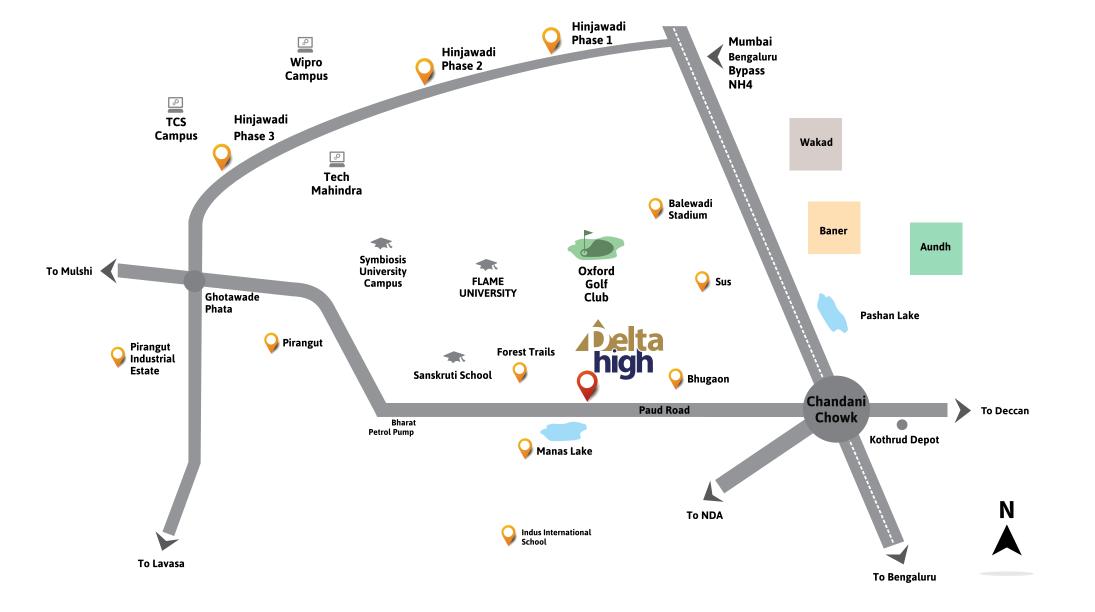

## **KEY DISTANCE**

BAVDHAN 3.0km

**CHANDANI CHOWK** 4.0km

5.0km KOTHRUD

DECCAN 10.0km

18.0km HINJAWADI

Pune - 412 115. √ 7447700010/20 

www.deltahigh.in

# Nearest From "Delta High" 0.1 km 0.2 km 0.2 km 0.2 km 0.3 km 2.0 km 0.5 km 0.9 km 1.6 km 0.2 km

Bus Stop

Supermarket

Pre-School

Bank & ATM

**Fuel Station** 

LPG Station

School